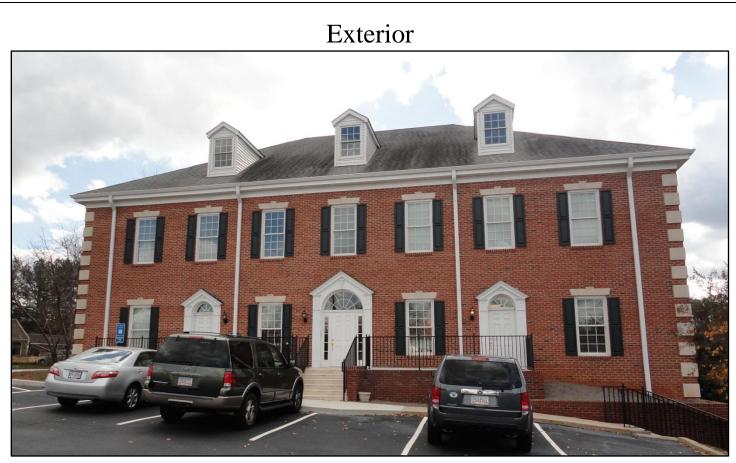

|  |  |
| Asking Price:                         | \$550,000 (\$49.89/Sqft)                                                                                                                                                                                                                                                                                                                                                                                                                                                                                                                                                                                                                                                                                                                       |  |  |







**Front Facade** 



## **Back Facade**



## Demographics

| Population                         | 1-mi.    | 3-mi.    | 5-mi.    |
|------------------------------------|----------|----------|----------|
| 2011 Male Population               | 2,761    | 27,182   | 78,504   |
| 2011 Female Population             | 2,763    | 27,525   | 79,215   |
| % 2011 Male Population             | 49.98%   | 49.69%   | 49.77%   |
| % 2011 Female Population           | 50.02%   | 50.31%   | 50.23%   |
| 2011 Total Adult Population        | 4,081    | 39,195   | 111,958  |
| 2011 Total Daytime Population      | 15,502   | 56,942   | 137,701  |
| 2011 Total Daytime Work Population | 12,501   | 27,084   | 57,268   |
| 2011 Median Age Total Population   | 31       | 33       | 33       |
| 2011 Median Age