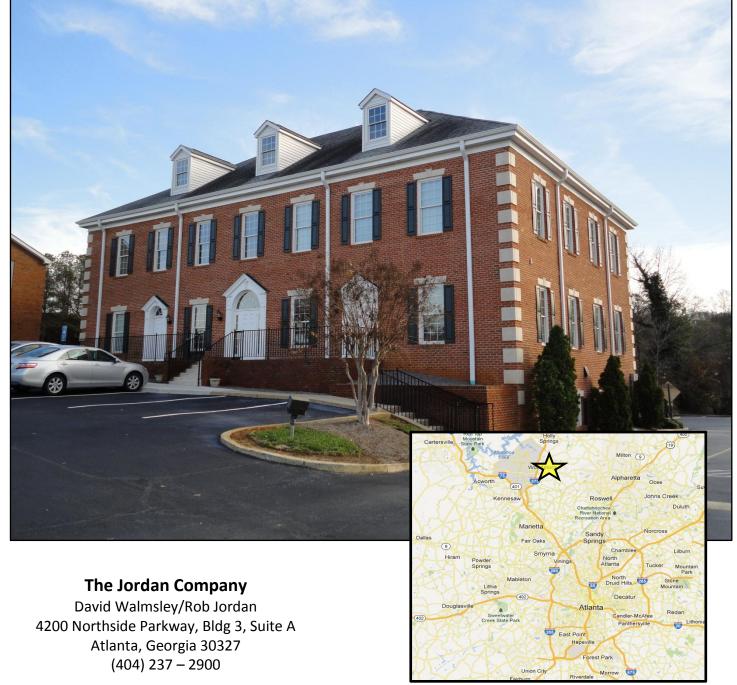

Jordan Company Investment & Commercial Real Estate

<u>Available</u> +/- 11,025 SqFt Office Building 9870 Highway 92 (Alabama Road) Woodstock, GA 30188

Jordan Company Investment & Commercial Real Estate

| Location:<br>Property:                | <ul> <li>The subject property is located in south Cherokee County, less than a mile north of Cobb County and within the city limits of Woodstock. Located on Hwy 92 (Alabama Road) with a signalized entrance and only +/28 miles west of Main Street/Canton Highway. The subject property has excellent access to major interstates with I-575 +/60 miles to the west and I-75 +/- 6 miles to the south.</li> <li>Within a three mile radius there is a population of about 54,707 with a median household income of \$74,531.</li> <li>The subject property consists of a +/- 11,025 sqft office building on +/.71 acres with 56 parking spaces (5:1 ratio). The building was constructed in 1987.</li> <li>Building: Three story</li> </ul> |  |  |
|---------------------------------------|------------------------------------------------------------------------------------------------------------------------------------------------------------------------------------------------------------------------------------------------------------------------------------------------------------------------------------------------------------------------------------------------------------------------------------------------------------------------------------------------------------------------------------------------------------------------------------------------------------------------------------------------------------------------------------------------------------------------------------------------|--|--|
|                                       | Brick exterior                                                                                                                                                                                                                                                                                                                                                                                                                                                                                                                                                                                                                                                                                                                                 |  |  |
| <u>Frontage:</u>                      | +/- 142 feet of frontage on Highway 92 (Alabama Road)                                                                                                                                                                                                                                                                                                                                                                                                                                                                                                                                                                                                                                                                                          |  |  |
| Zoning:                               | DT-GC (General Commercial)                                                                                                                                                                                                                                                                                                                                                                                                                                                                                                                                                                                                                                                                                                                     |  |  |
| <b>Traffic Counts:</b>                | +/- 58,166 vehicles per day on Highway 92 (Alabama Road)                                                                                                                                                                                                                                                                                                                                                                                                                                                                                                                                                                                                                                                                                       |  |  |
| <u>Utilities:</u>                     | All available<br>*Subject to independent verification                                                                                                                                                                                                                                                                                                                                                                                                                                                                                                                                                                                                                                                                                          |  |  |
| <u>Property Taxes</u><br><u>2012:</u> | \$9,288.20                                                                                                                                                                                                                                                                                                                                                                                                                                                                                                                                                                                                                                                                                                                                     |  |  |
| Asking Price:                         | \$550,000 (\$49.89/Sqft)                                                                                                                                                                                                                                                                                                                                                                                                                                                                                                                                                                                                                                                                                                                       |  |  |