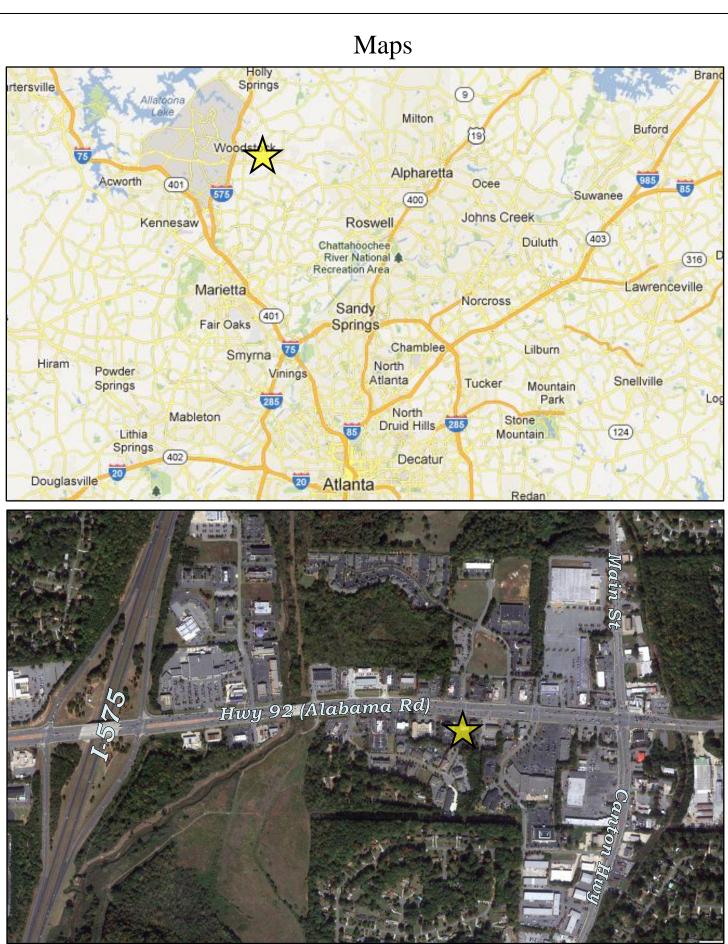

Jordan Company Investment & Commercial Real Estate

<u>Available</u> +/- 11,025 SqFt Office Building 9870 Highway 92 (Alabama Road) Woodstock, GA 30188

Jordan Company Investment & Commercial Real Estate

| Location:<br>Property:                | <ul> <li>The subject property is located in south Cherokee County, less than a mile north of Cobb County and within the city limits of Woodstock. Located on Hwy 92 (Alabama Road) with a signalized entrance and only +/28 miles west of Main Street/Canton Highway. The subject property has excellent access to major interstates with I-575 +/60 miles to the west and I-75 +/- 6 miles to the south.</li> <li>Within a three mile radius there is a population of about 54,707 with a median household income of \$74,531.</li> <li>The subject property consists of a +/- 11,025 sqft office building on +/.71 acres with 56 parking spaces (5:1 ratio). The building was constructed in 1987.</li> <li>Building: Three story</li> </ul> |  |  |
|---------------------------------------|------------------------------------------------------------------------------------------------------------------------------------------------------------------------------------------------------------------------------------------------------------------------------------------------------------------------------------------------------------------------------------------------------------------------------------------------------------------------------------------------------------------------------------------------------------------------------------------------------------------------------------------------------------------------------------------------------------------------------------------------|--|--|
|                                       | Brick exterior                                                                                                                                                                                                                                                                                                                                                                                                                                                                                                                                                                                                                                                                                                                                 |  |  |
| <u>Frontage:</u>                      | +/- 142 feet of frontage on Highway 92 (Alabama Road)                                                                                                                                                                                                                                                                                                                                                                                                                                                                                                                                                                                                                                                                                          |  |  |
| Zoning:                               | DT-GC (General Commercial)                                                                                                                                                                                                                                                                                                                                                                                                                                                                                                                                                                                                                                                                                                                     |  |  |
| <b>Traffic Counts:</b>                | +/- 58,166 vehicles per day on Highway 92 (Alabama Road)                                                                                                                                                                                                                                                                                                                                                                                                                                                                                                                                                                                                                                                                                       |  |  |
| <u>Utilities:</u>                     | All available<br>*Subject to independent verification                                                                                                                                                                                                                                                                                                                                                                                                                                                                                                                                                                                                                                                                                          |  |  |
| <u>Property Taxes</u><br><u>2012:</u> | \$9,288.20                                                                                                                                                                                                                                                                                                                                                                                                                                                                                                                                                                                                                                                                                                                                     |  |  |
| Asking Price:                         | \$550,000 (\$49.89/Sqft)                                                                                                                                                                                                                                                                                                                                                                                                                                                                                                                                                                                                                                                                                                                       |  |  |