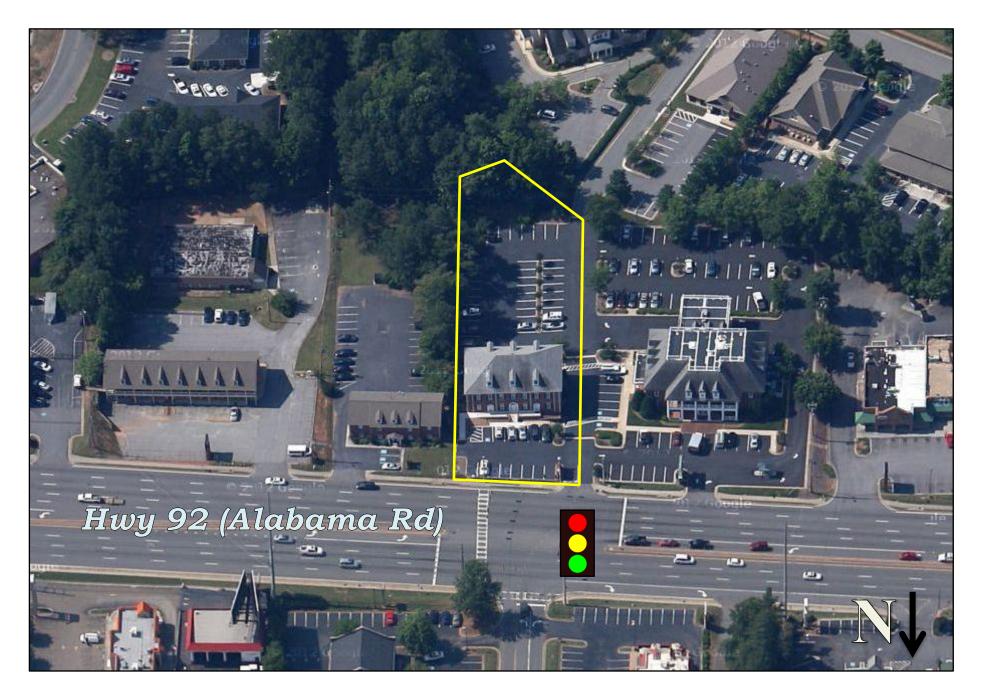

Jordan Company Investment & Commercial Real Estate

<u>Available</u> +/- 11,025 SqFt Office Building 9870 Highway 92 (Alabama Road) Woodstock, GA 30188

Jordan Company Investment & Commercial Real Estate

| Location:<br>Property:                | <ul> <li>The subject property is located in south Cherokee County, less than a mile north of Cobb County and within the city limits of Woodstock. Located on Hwy 92 (Alabama Road) with a signalized entrance and only +/28 miles west of Main Street/Canton Highway. The subject property has excellent access to major interstates with I-575 +/60 miles to the west and I-75 +/- 6 miles to the south.</li> <li>Within a three mile radius there is a population of about 54,707 with a median household income of \$74,531.</li> <li>The subject property consists of a +/- 11,025 sqft office building on +/.71 acres with 56 parking spaces (5:1 ratio). The building was constructed in 1987.</li> <li>Building: Three story</li> </ul> |  |  |
|---------------------------------------|------------------------------------------------------------------------------------------------------------------------------------------------------------------------------------------------------------------------------------------------------------------------------------------------------------------------------------------------------------------------------------------------------------------------------------------------------------------------------------------------------------------------------------------------------------------------------------------------------------------------------------------------------------------------------------------------------------------------------------------------|--|--|
|                                       | Brick exterior                                                                                                                                                                                                                                                                                                                                                                                                                                                                                                                                                                                                                                                                                                                                 |  |  |
| <u>Frontage:</u>                      | +/- 142 feet of frontage on Highway 92 (Alabama Road)                                                                                                                                                                                                                                                                                                                                                                                                                                                                                                                                                                                                                                                                                          |  |  |
| Zoning:                               | DT-GC (General Commercial)                                                                                                                                                                                                                                                                                                                                                                                                                                                                                                                                                                                                                                                                                                                     |  |  |
| <b>Traffic Counts:</b>                | +/- 58,166 vehicles per day on Highway 92 (Alabama Road)                                                                                                                                                                                                                                                                                                                                                                                                                                                                                                                                                                                                                                                                                       |  |  |
| <u>Utilities:</u>                     | All available<br>*Subject to independent verification                                                                                                                                                                                                                                                                                                                                                                                                                                                                                                                                                                                                                                                                                          |  |  |
| <u>Property Taxes</u><br><u>2012:</u> | \$9,288.20                                                                                                                                                                                                                                                                                                                                                                                                                                                                                                                                                                                                                                                                                                                                     |  |  |
| Asking Price:                         | \$550,000 (\$49.89/Sqft)                                                                                                                                                                                                                                                                                                                                                                                                                                                                                                                                                                                                                                                                                                                       |  |  |